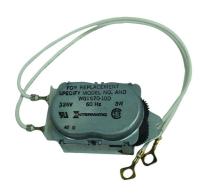

# Accessory - 125 VAC, 60 Hz Motor for T101, T103, T105

## Item WG1570-10D

#### **TECHNICAL DATA**

| General                               |                                           |
|---------------------------------------|-------------------------------------------|
| Model Number                          | WG1570-10D                                |
| Description                           | 125 VAC, 60 Hz Motor for T101, T103, T105 |
| UPC Code                              | 078275020115                              |
| Brand                                 | Intermatic                                |
| Country of Origin (Intermatic)        | MEXICO                                    |
| Warranty Period                       | 1-Year limited                            |
|                                       |                                           |
| Electrical Specifications             |                                           |
| Input Voltage Range(s)                | 125 VAC, 60 Hz                            |
|                                       |                                           |
| Packaging                             |                                           |
| Shipping Weight (lbs)                 | 0.25                                      |
| Unit Carton Dimensions (H x W x L) in | 3.063 x 1.438 x 2.25 in                   |
|                                       |                                           |
| Standards and Certifications          |                                           |
| California Proposition 65             | DEHP                                      |
| RoHS Certification                    | Х                                         |

### ACCESSORIES

WG1570-10 Motor-125 V, 60 Hz w/Leads